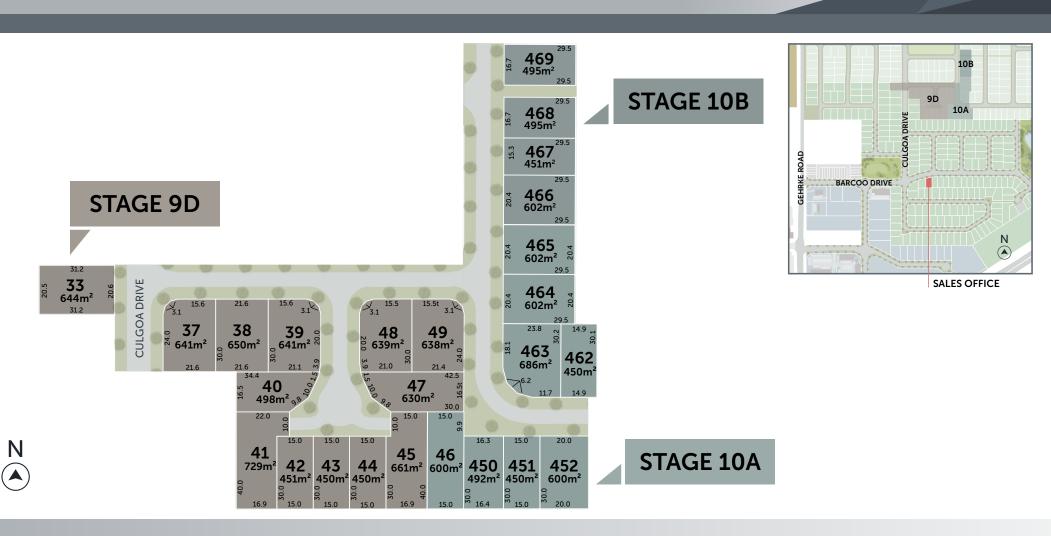

## **NORTH VISTA**

Stage 9D, 10A & 10B Release

Call 1300 886 586 | plainlandcrossing.com.au

LAND SALES & INFORMATION OFFICE 26 Barcoo Drive Plainland 4341

Trading 7 Days

e. sales@plainlandcrossing.com.au

This document provides general information only. Individuals should not rely on it for their own circumstances, about which they should take their own professional advice. No warranty or promise is made in relation to any of the information provided herein. The details of this document are expressly excluded from all and any legal documents. Photographs, lot plans, landscaping plans and illustrations are indicative only and may have been digitally enhanced. Lot plan configuration and easements may differ from that shown once completed. Future development is subject to final approval by government authorities. Neither the owner, nor its agents, accept any responsibility for changes, errors or omissions. For exact dimensions see relevant registered plans of survey. July 2021.