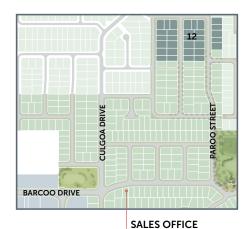

STAGE 12

## **DARLING CIRCUIT** 30.0 الا 3.1 **528** 600m<sup>2</sup> 477 475 476 501 503 502 452m<sup>2</sup> 600m<sup>2</sup> 593m<sup>2</sup> 600m<sup>2</sup> 600m<sup>2</sup> 452m<sup>2</sup> 527 20.3 28.3 450m<sup>2</sup> 21.5 29.5 29.5 29.5 29.5 30.0 500 474 15.3 504 **526** 600m<sup>2</sup> 451m<sup>2</sup> 451m<sup>2</sup> 452m<sup>2</sup> DARLING CIRCUIT 451m<sup>2</sup> **BALONNE STREET** PAROO STREET 29.5 29.5 29.5 29.5 499 505 15.3 525 451m<sup>2</sup> 451m<sup>2</sup> 453m<sup>2</sup> 450m<sup>2</sup> 29.5 29.5 29.5 29.6 480 498 30.0 **506** 602m<sup>2</sup> 602m<sup>2</sup> 524 602m<sup>2</sup> 606m<sup>2</sup> 600m<sup>2</sup> 29.5 29.5 29.5 29.7 **471** 602m<sup>2</sup> 481 602m<sup>2</sup> 20.4 497 602m<sup>2</sup> **507** 607m<sup>2</sup> 29.5 29.7 29.5 29.5 482 451m<s