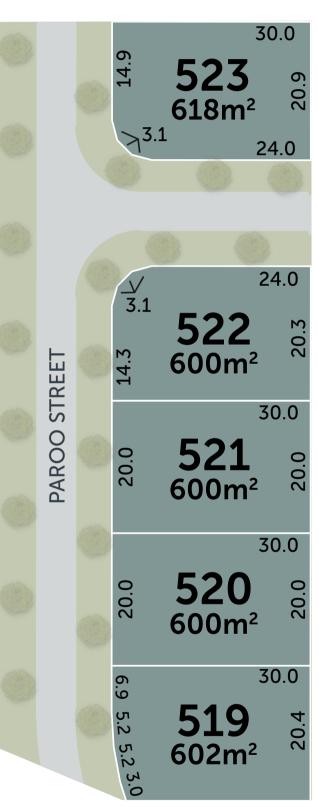

## NORTHPOINT

Stage 11A Release

29.5 3.2 30.2 29.5 487 491 513 20.4 602m<sup>2</sup> 27.8 658m<sup>2</sup> 602m<sup>2</sup> 29.5 29.5 35.4 488 514 490 16.7 20.4 602m<sup>2</sup> 648m<sup>2</sup> 602m<sup>2</sup> 20.2 9.2 18.1 29.5 М. 20.2 21.4 30.1 24.0 PAROO STREET 461 515 516 489 517 601m<sup>2</sup> 674m<sup>2</sup> 603m<sup>2</sup> 768m<sup>2</sup> 603m<sup>2</sup> 3.1 3.1 3.1 14.2 23.5 20.2 17.2 16.8 460 17.5 15.0 15.0 14.1 15.0 15.0 15.0 3.1 555m<sup>2</sup> 453 454 455 456 457 458 459 525m<sup>2</sup> 450m<sup>2</sup> 450m<sup>2</sup> 450m<sup>2</sup> 450m<sup>2</sup> 450m<sup>2</sup> 16.8 30.0 20.2