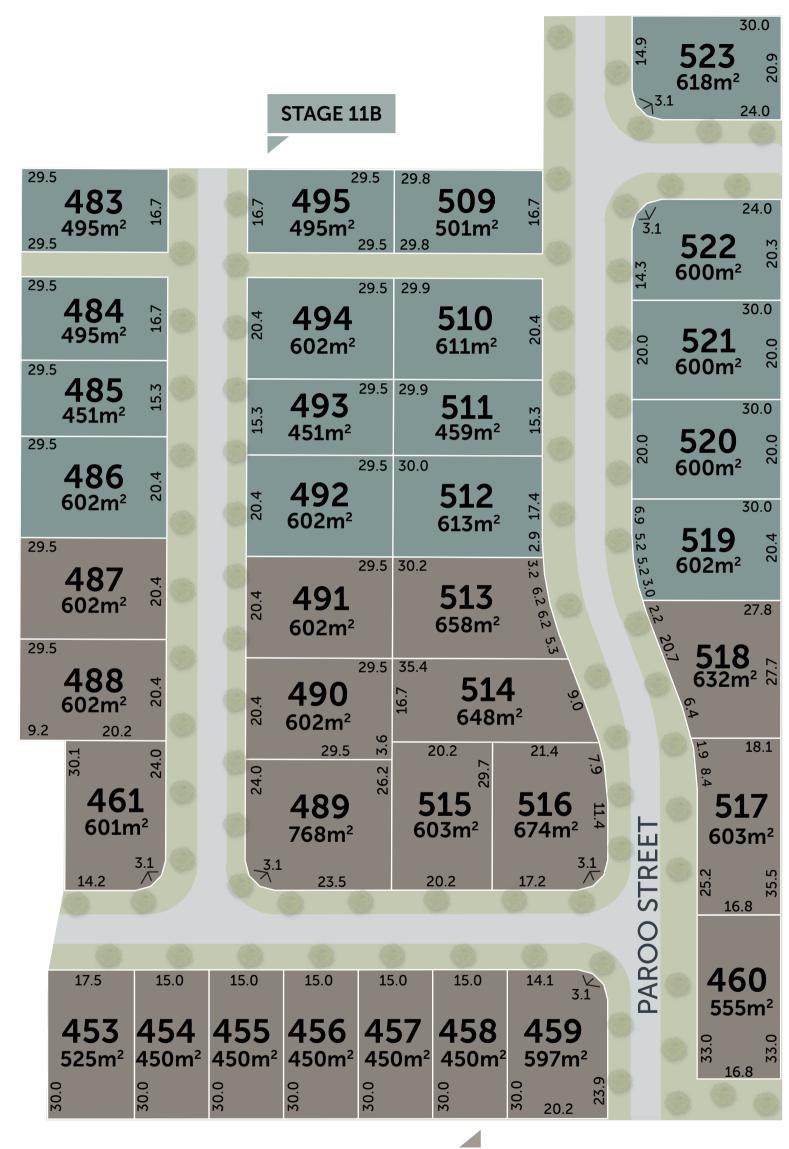

STAGE 11A

## NORTHPOINT

Stage 11A Release

29.5 3.2 30.2 29.5 487 491 513 20.4 602m<sup>2</sup> 27.8 658m<sup>2</sup> 602m<sup>2</sup> 29.5 29.5 35.4 488 514 490 16.7 20.4 602m<sup>2</sup> 648m<sup>2</sup> 602m<sup>2</sup> 20.2 9.2 18.1 29.5 М. 20.2 21.4 30.1 24.0 PAROO STREET 461 515 516 489 517 601m<sup>2</sup> 674m<sup>2</sup> 603m<sup>2</sup> 768m<sup>2</sup> 603m<sup>2</sup> 3.1 3.1 3.1 14.2 23.5 20.2 17.2 16.8 460 17.5 15.0 15.0 14.1 15.0 15.0 15.0 3.1 555m<sup>2</sup> 453 454 455 456 457 458 459 525m<sup>2</sup> 450m<sup>2</sup> 450m<sup>2</sup> 450m<sup>2</sup> 450m<sup>2</sup> 450m<sup>2</sup> 16.8 30.0 20.2